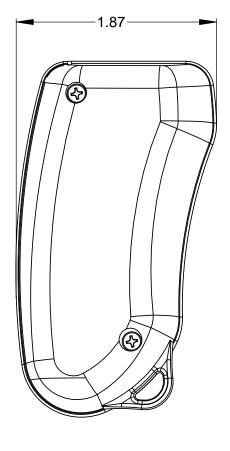

-BOTTOM

CIRCUIT BOARD

> ALL DIMENSIONS ARE ± .010" 2009 Wright Ave, La Verne, CA 91750 Ph:(626) 331-0517 Fx: (626) 331-8584 www.serpac.com