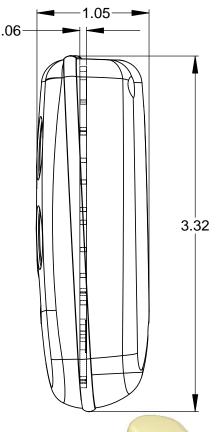

-BOTTOM

CIRCUIT BOARD

> ALL DIMENSIONS ARE ± .010" 2009 Wright Ave, La Verne, CA 91750 Ph:(626) 331-0517 Fx: (626) 331-8584 www.serpac.com