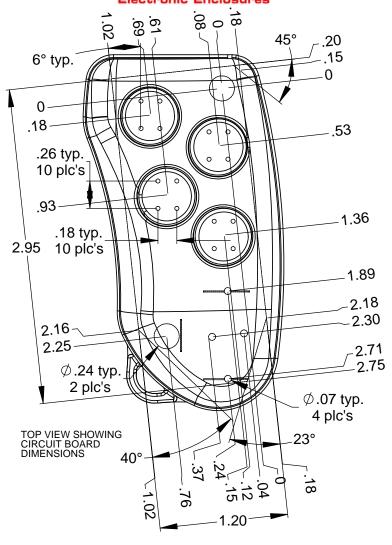

-BOTTOM

CIRCUIT BOARD

> ALL DIMENSIONS ARE ± .010" 2009 Wright Ave, La Verne, CA 91750 Ph:(626) 331-0517 Fx: (626) 331-8584 www.serpac.com