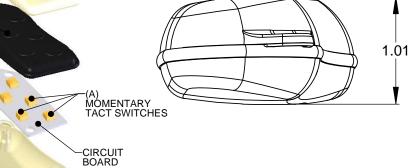

## RPAC CA8B3 (3 button option)

MEMBRANE:

(B) COIN BATTERY

HOLDER-

20mm COIN BATTERY

#2 SCREWS PN 6008

**NOTES:** 

1) Serpac Provides the following components: Top, Bottom, Button Membrane, 9mm keyring and (2) #2 Screws. All components are shipped unassembled.

2) The switches characteristics recommended for this enclosure are:
- 4.3 mm in height from mounting surface to top of push plate.
- Operating force recommended is 1.6 N or more.

3) For battery contacts use: