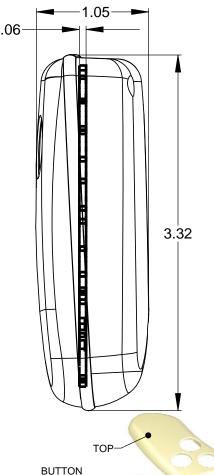

## RPAC CA8B3 (3 button option)

MEMBRANE:

(B) COIN BATTERY

HOLDER-

20mm COIN BATTERY

#2 SCREWS PN 6008

**NOTES:** 

1) Serpac Provides the following components: Top, Bottom, Button Membrane, 9mm keyring and (2) #2 Screws. All components are shipped unassembled.