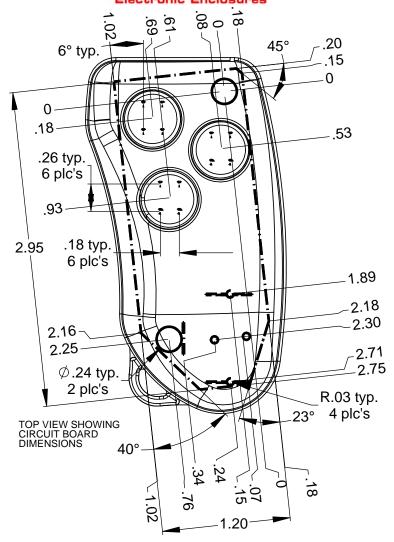

## RPAC CA8B3 (3 button option)

MEMBRANE:

(B) COIN BATTERY

HOLDER-

20mm COIN BATTERY

#2 SCREWS PN 6008

**NOTES:** 

1) Serpac Provides the following components: Top, Bottom, Button Membrane, 9mm keyring and (2) #2 Screws. All components are shipped unassembled.

2) The switches characteristics recommended for this enclosure are:
- 4.3 mm in height from mounting surface to top of push plate.
- Operating force recommended is 1.6 N or more.

3) For battery contacts use:

- for Coin battery Keystone 3003 positive and 2990 negative.

-BOTTOM ALL DIMENSIONS ARE ± .010" 2009 Wright Ave, La Verne, CA 91750 Ph:(626) 331-0517 Fx: (626) 331-8584 www.serpac.com