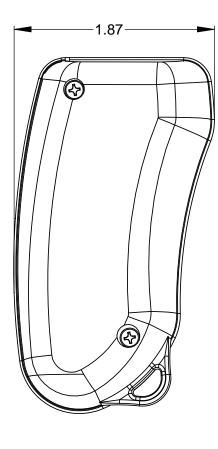

## RPAC CA8B3 (3 button option)

MEMBRANE:

(B) COIN BATTERY

HOLDER-

20mm COIN BATTERY

#2 SCREWS PN 6008

**NOTES:** 

1) Serpac Provides the following components: Top, Bottom, Button Membrane, 9mm keyring and (2) #2 Screws. All components are shipped unassembled.