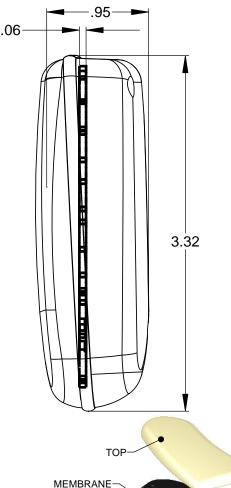

## **NOTES:**

1) Serpac Provides the following components:
Top, Bottom, Button Membrane, 9mm keyring and (2) #2 Screws.
All components are shipped unassembled.

2) The switches characteristics recommended for this enclosure are:
- 4.3 mm in height from mounting surface to top of push plate.
- Operating force recommended is 1.6 N or more.