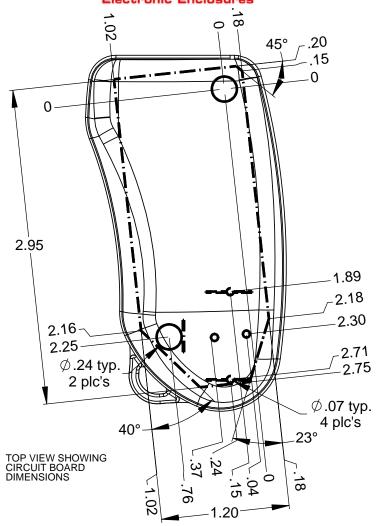

## CA8BO (no buttons option)

(B) COIN BATTERY HOLDER—

20mm COIN BATTERY-

#2 SCREWS PN 6008

## **NOTES:**

1) Serpac Provides the following components:
Top, Bottom, Button Membrane, 9mm keyring and (2) #2 Screws.
All components are shipped unassembled.

2) The switches characteristics recommended for this enclosure are:
- 4.3 mm in height from mounting surface to top of push plate.
- Operating force recommended is 1.6 N or more.

3) For battery contacts use:
- for Coin battery Keystone 3003 positive and 2990 negative.

-CIRCUIT BOARD

воттом ALL DIMENSIONS ARE ± .010" 2009 Wright Ave, La Verne, CA 91750 Ph:(626) 331-0517 Fx: (626) 331-8584 www.serpac.com