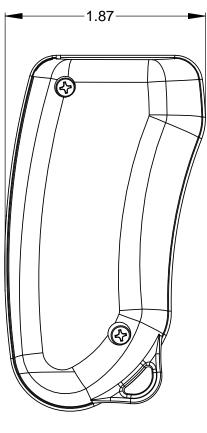

## CA8BO (no buttons option)

(B) COIN BATTERY HOLDER—

20mm COIN BATTERY-

#2 SCREWS PN 6008

## **NOTES:**

1) Serpac Provides the following components:
Top, Bottom, Button Membrane, 9mm keyring and (2) #2 Screws.
All components are shipped unassembled.

2) The switches characteristics recommended for this enclosure are:
- 4.3 mm in height from mounting surface to top of push plate.
- Operating force recommended is 1.6 N or more.